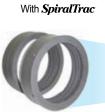

# Solution

### Also Available

**SpiralTrac** Version **P** is now available with a replaceable tight clearance insert which can provide support for shaft deflection while removing abrasives from the stuffing box and extending the packing life.