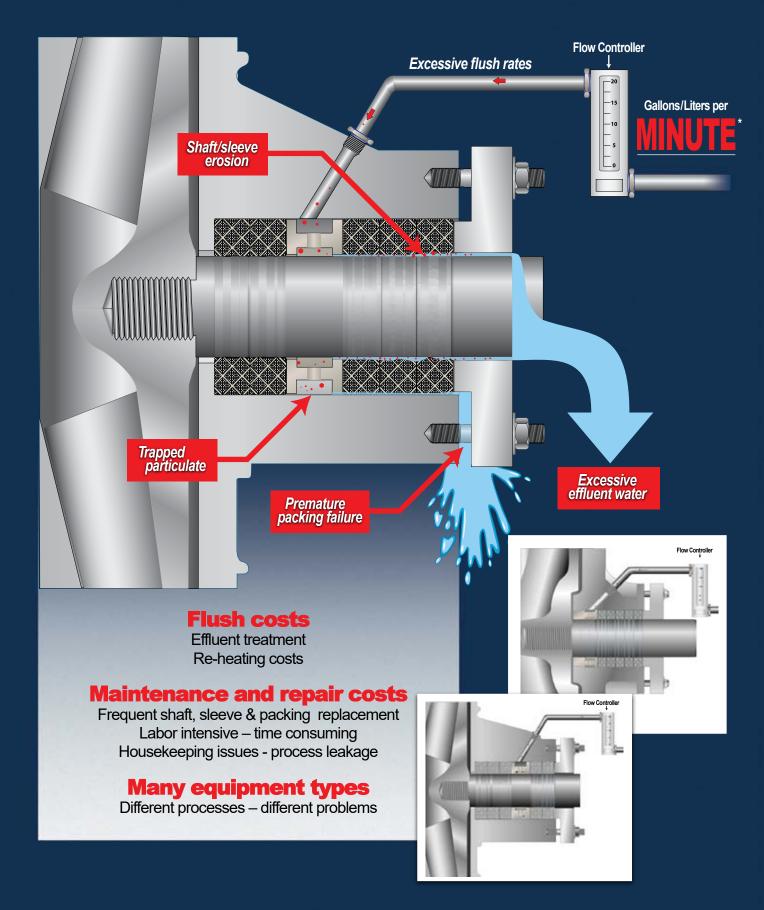

# Problems



# Solution



## Standard configurations









Reduced Flush · For use with packing only · No pump upgrade required

# **OEM** specifications









Reduced Flush · For use with packing only · No pump upgrade required

### Engineered solutions













Reduced Flush  $\,\cdot\,$  For use with packing only  $\,\cdot\,$  No pump upgrade required

### Also Available

**SpiralTrac** Version **P** is now available with a replaceable tight clearance insert which can provide support for shaft deflection while removing abrasives from the stuffing box and extending the packing life.

SpiralTrac™ Patented Technology is available Worldwide.



2456 Rocky Lake Drive, Waverley, NS, Canada B2R 1R6 Toll Free: 800-884-7325 (North America only) Tel.: 902-861-3464 · Fax: 902-861-3522

www.enviros