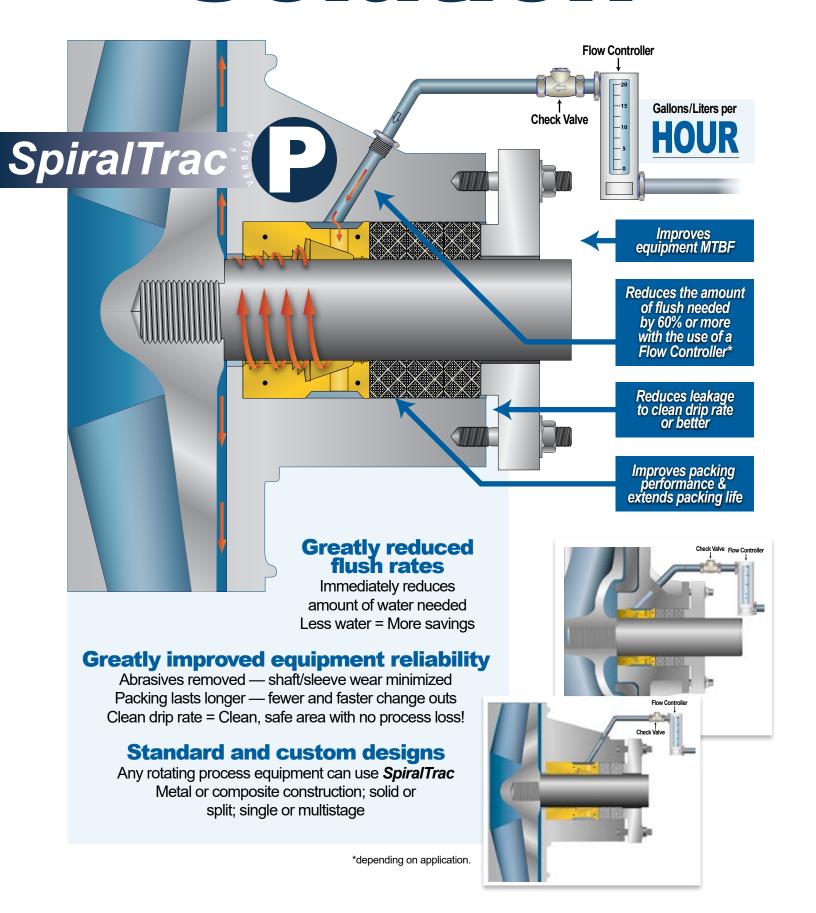

# Problems



# Solution



## Standard configurations









Reduced Flush · For use with packing only · No pump upgrade required

# **OEM** specifications









Reduced Flush · For use with packing only · No pump upgrade required

### Engineered solutions













Reduced Flush  $\,\cdot\,$  For use with packing only  $\,\cdot\,$  No pump upgrade required

### Also Available

**SpiralTrac** Version **P** is now available with a replaceable tight clearance insert which can provide support for shaft deflection while removing abrasives from the stuffing box and extending the packing life.

SpiralTrac™ Patented Technology is available Worldwide.



2456 Rocky Lake Drive, Waverley, NS, Canada B2R 1R6 Toll Free: 800-884-7325 (North America only) Tel.: 902-861-3464 · Fax: 902-861-3522

www.enviroseal.ca